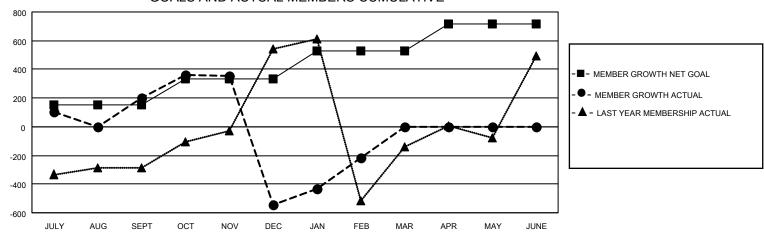

# Multiple District 301

OCT/NOV/DEC

JAN/FEB/MAR

APR/MAY/JUNE

| Multiple District 301 |                               |      | LOCATION: PHILIPPINES  |                         |                              |  |  |  |
|-----------------------|-------------------------------|------|------------------------|-------------------------|------------------------------|--|--|--|
|                       | Members RESULTS FOR 2021-2022 |      |                        |                         |                              |  |  |  |
|                       |                               |      |                        |                         |                              |  |  |  |
| ROPPED CLUBS          | QUARTER                       | МЕМВ | BER GROWTH NET<br>GOAL | MEMBER GROWTH<br>ACTUAL | DROPPED<br>MEMBERS ACTUAL    |  |  |  |
| 16                    | JULY/AUG/SE                   | EPT  | 152                    | 820                     | (including transfers)<br>587 |  |  |  |

### GOALS AND ACTUAL MEMBERS CUMULATIVE

| DROPPED CLUBS: 59 |       | 245 CLUBS OF 508 ADDED 1 OR<br>MORE NEW MEMBERS | GENDER DISTRIBUTION               |                |
|-------------------|-------|-------------------------------------------------|-----------------------------------|----------------|
|                   |       |                                                 | MALE                              | 7,990 (49.79%) |
|                   |       |                                                 | FEMALE                            | 8,058 (50.21%) |
| DROPPED MEMBERS   |       |                                                 | NON BINARY                        | 0 (0.00%)      |
| DECEASED          | 90    |                                                 | PREFER NOT TO ANSWER              | 1 (0.01%)      |
| CLUB CANCELLED    | 1,261 |                                                 | TOTAL FAMILY UNIT MEMBERS         | 6,453          |
| OTHER             | 1,087 | CLICK HERE FOR CUMULATIVE                       | TOTAL FAMILY UNIT MEMBERS         | 0,455          |
| TOTAL             | 2,438 | MEMBERSHIP DATA                                 | FAMILY MEMBERS PAYING HAL<br>DUES | F 4,062        |