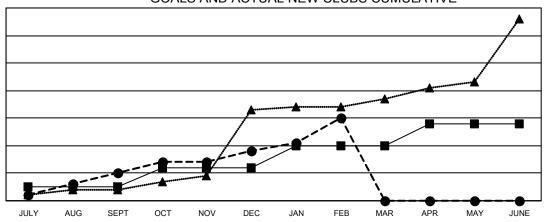

#### Clubs **RESULTS FOR 2021-2022 NEW CLUB GOAL NEW CLUBS** DR QUARTER 5 10 JULY/AUG/SEPT 7 8 37 OCT/NOV/DEC 8 12 6 JAN/FEB/MAR 0 APR/MAY/JUNE

## GOALS AND ACTUAL NEW CLUBS CUMULATIVE

- CURRENT YEAR GOALS FOR NEW CLUBS

CURRENT YEAR ACTUAL NEW CLUBS

- LAST YEAR ACTUAL NEW CLUBS

745

828

0